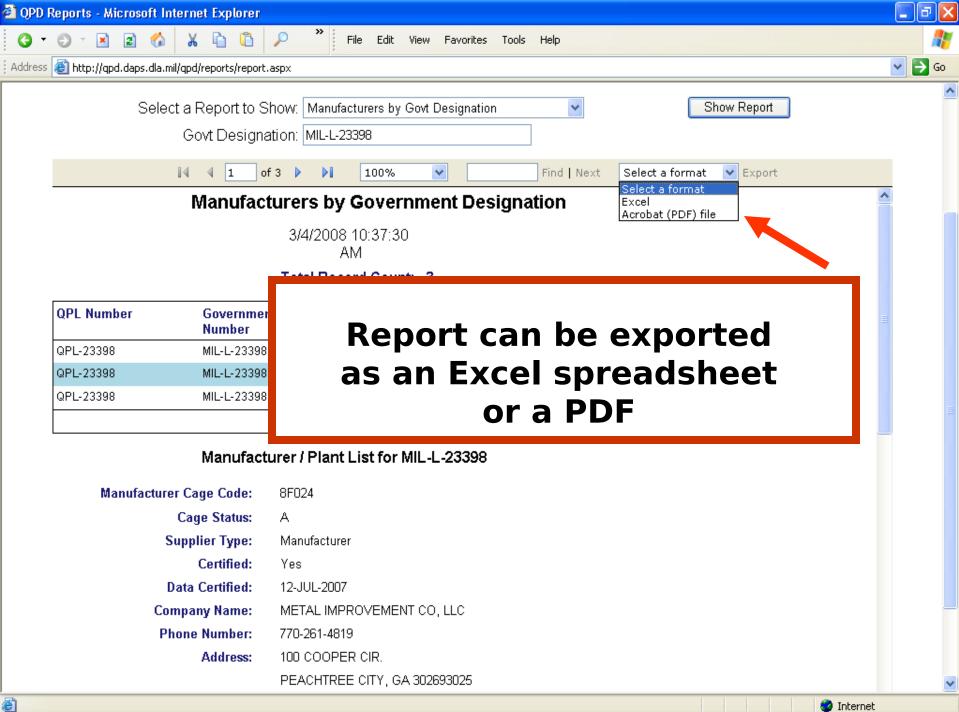

|                  | 3/4/2008 9:44:34 AM                                                                                                                                                                                                                                                                                                                                                      |                   |        |         |            |        |                                                |               |                  |          |
|------------------|--------------------------------------------------------------------------------------------------------------------------------------------------------------------------------------------------------------------------------------------------------------------------------------------------------------------------------------------------------------------------|-------------------|--------|---------|------------|--------|------------------------------------------------|---------------|------------------|----------|
|                  | Governing Designation                                                                                                                                                                                                                                                                                                                                                    |                   |        |         |            |        |                                                |               |                  |          |
|                  | MIL-L-23398                                                                                                                                                                                                                                                                                                                                                              |                   |        |         |            |        |                                                |               |                  |          |
| The Qualificatio | e Qualification Dataset for the following governing specification was last updated on 07/12/2007                                                                                                                                                                                                                                                                         |                   |        |         |            |        |                                                |               |                  |          |
|                  | FSC Code                                                                                                                                                                                                                                                                                                                                                                 | Document<br>Date  | Docume |         | QPL Number | Status | Title                                          |               |                  |          |
| AS               | 9150 01/18/1994 MIL-L-23                                                                                                                                                                                                                                                                                                                                                 |                   |        | 398D(2) | QPL-23398  | Active | Lubricant, Solid Film, Air-Cur<br>Number S-749 | red, Corrosic | on Inhibiting, N | ATO Code |
|                  | Manu                                                                                                                                                                                                                                                                                                                                                                     | facturer Desigati | ion    |         |            |        | Source Name                                    |               |                  |          |
|                  | LUBRI-BOND 220   Cage Code: 8F024     Company Name:   METAL IMPROVEMENT CO, LLC     EVERLUBE PRODUCTS   EVERLUBE PRODUCTS A DIV.OF METAL IMPROVEMENT COMPANY, LLC     Address:   100 COOPER CIR.     PEACHTREE CITY, GA 302693025   USA     Phone: 770-261-4819   Certified: Yes     Qualification Date: 07/12/2007   Test Date:     Expiration Date:   Expiration Date: |                   |        |         |            |        |                                                |               |                  |          |
| Done Done        |                                                                                                                                                                                                                                                                                                                                                                          |                   |        |         |            |        |                                                |               | 1 1 1 -          |          |
|                  |                                                                                                                                                                                                                                                                                                                                                                          |                   |        |         |            |        |                                                | 0             | <b>3</b>         | Internet |